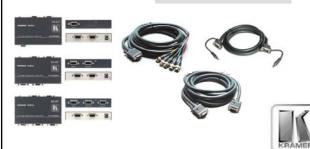

Kramer electronics.

## Accessories:

- A) Flip chart Paper
- B) Universal holder
- C) Hold up rails.
- D) Alkaline batteries
  Energizer , Duracell, Panasonic
- E) Kramer (VGA cables & DA)

New: Green board with water base marker.